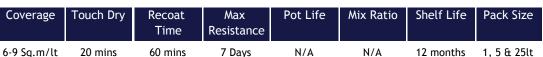

APPLICATION Thin with PCT Thinners as required up to a maximum of 10% by volume. Apply a light coat of

PC2 Primer, allow to dry, de-nib. Apply another coat of PC2 Primer as nessessary. Then, after a further de-nib, apply a full even coat of PC2 Top Coat. Allow to dry overnight prior to packing. Coverage may vary according to shade chosen. For example a Grey or Beige will

cover better than a Red or Yellow.

FURTHER INFORMATION Please ensure that the total system film thickness (DFT) does not exceed 150 microns.

Maximum 2 coats in any 8 hours.

Please note: This product can also be supplied in 400 ml Aerosols with professional