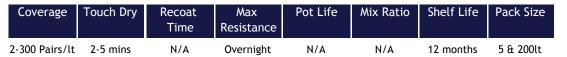

USES Adhesive for leather belts, sockings & shoe linings prior to closing.

TOPCOAT LA0-5-00906-005 ECOTEX X 906 Latex Adhesive

LA0-5-00906-200 ECOTEX X 906 Latex Adhesive (200lt)
LA0-6-05038-005 ECOTEX 5038 (High Visc) Latex Adhesive

CLEANER FOR EQUIPMENT ZI330 WATER

**APPLICATION EQUIPMENT** By roller machine, grid dipping or conventional spray.

APPLICATION Apply the latex to both surfaces, leave to 'tack-off' for a few seconds & press firmly together.

Smooth out to squeeze out any air pockets.

FURTHER INFORMATION Protect from freezing.