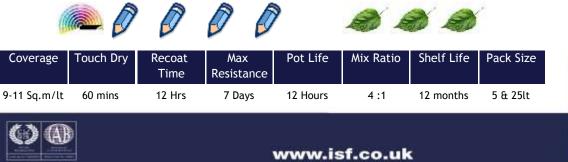

| FEATURES              | <ul> <li>Based upon a top quality epoxy resin formulation</li> <li>Outstanding adhesion &amp; superb filling properties</li> <li>Resistant to chemical spillages &amp; easily re-coatable</li> <li>Internal &amp; External grade</li> </ul>                                                                                                                                                                                                                                                                                                     |                               |
|-----------------------|-------------------------------------------------------------------------------------------------------------------------------------------------------------------------------------------------------------------------------------------------------------------------------------------------------------------------------------------------------------------------------------------------------------------------------------------------------------------------------------------------------------------------------------------------|-------------------------------|
| USES                  | High quality 2k coating for Concrete Flooring                                                                                                                                                                                                                                                                                                                                                                                                                                                                                                   |                               |
| ΤΟΡϹΟΑΤ               | Hi Opacity 2k Floor Paint (Concrete) Promatch<br>Hi Opacity 2k Floor Paint (Concrete) Frigate Grey<br>Hi Opacity 2k Floor Paint (Concrete) Slate Grey<br>Hi Opacity 2k Floor Paint (Concrete) Tile Red                                                                                                                                                                                                                                                                                                                                          |                               |
| TOPCOAT CATALYST      | TP2-8-NO.01-001                                                                                                                                                                                                                                                                                                                                                                                                                                                                                                                                 | TP2 Catalyst (1lt)            |
| THINNER FOR SYSTEM    | TPT-9-TH150-005                                                                                                                                                                                                                                                                                                                                                                                                                                                                                                                                 | No 150 Two Pack Thinners      |
| CLEANER FOR SUBSTRATE | CL2-9-TH040-005                                                                                                                                                                                                                                                                                                                                                                                                                                                                                                                                 | No 40 Solvent Degreaser       |
| CLEANER FOR EQUIPMENT | CL2-9-TH020-005                                                                                                                                                                                                                                                                                                                                                                                                                                                                                                                                 | ISF Spray Gun & Brush Cleaner |
| APPLICATION EQUIPMENT | By brush, roller, mop or conventional spray equipment                                                                                                                                                                                                                                                                                                                                                                                                                                                                                           |                               |
| APPLICATION           | Generally applied as a 'one coat' finish with a recoat time after 12 hours in normal conditions if required.<br>It is advised when applying to new or uncoated concrete to thin the first coat 1:1 with No 150 Thinners,<br>this will allow the product to flow into the pores of the concrete and act as a sealer,<br>once this is done leave overnight to dry, then apply a second coat of neat product to achieve<br>a hard wearing durable floor coating.<br>Before applying please ensure that the floor is thoroughly clean, dry & sound. |                               |
| FURTHER INFORMATION   | Gives excellent adhesion onto plastics & metal substrates (ferrous, aluminium, stainless steel).                                                                                                                                                                                                                                                                                                                                                                                                                                                |                               |