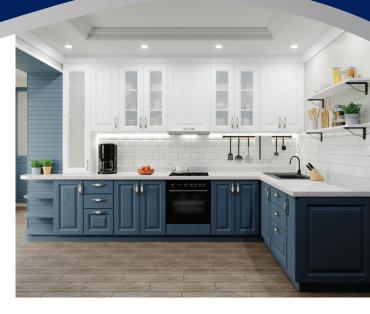

# SUPREMACY WATERBASED: PIGMENTED

A Superior High-Performance
 Waterbased Coating

#### WHY YOU NEED TO SWITCH

- Fully certified to FIRA BS 6222-3:2017 (Coffee and Tea resistant).
- Formaldehyde & Isocyanate FREE.
- Available in over 500,000 computerised formulations.
- Fast cure times with excellent film clarity to match any solvent based coatings for furniture, kitchens, and doors.
- Safer working conditions in the workplace with LESS HEALTH RISKS for your employees.

- Reduced wastage & aligned costs as a SINGLE
   PACK product. Can be stored in a sealed container after opening.
- No residual smell to the end customer.
- Superior UV stability resulting in exceptional colour retention.
- Massive reduction in VOC levels
- Low grain raising formulation.